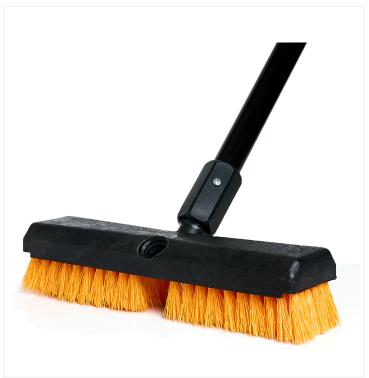

## 10" Plastic Deck Scrub Brush w 54" Metal Handle

This 10" deck scrub brush is excellent for decks, garages, concrete, tile, walls, greasy back room restaurant floors and other dirty hard surfaces.

Get rid of tough dirt and grime with this 10" deck scrub brush. The stiff polypropylene bristles are designed for scrubbing decks, patios, warehouses and garage floors. It can be used in both wet and dry environments. Thanks to a 54" Metal Handle you can clean effectively without kneeling or bending your back. Ideal for residential, commercial and institutional applications.

## **Product Features**

- 2" stiff polypropylene bristles
- · Thick plastic block

- Works wet or dry
- Compatible with standard threaded handles
- Available with 54" Metal Handle