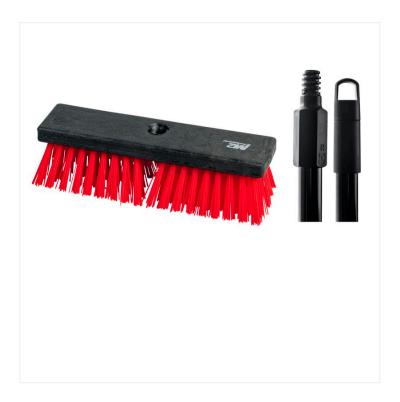

## 10" Stiff Scrub Brush - Poly Bristles w 54" HD Metal Handle

This 10" stiff scrub brush with handle is excellent for decks, garages, concrete, tile, walls, greasy back room restaurant floors and other dirty hard surfaces.

Get rid of tough dirt and grime with this 10" scrub brush. The stiff polypropylene bristles are designed for scrubbing decks, patios, warehouses and garage floors. It can be used in both wet and dry environments. Thanks to a <u>long metal handle</u> you can clean effectively without kneeling or bending your back. Ideal for residential, commercial and institutional applications.

## **Product Features**

• 2" stiff polypropylene bristles

- Thick plastic block
- 54" metal handle
- Works wet or dry
- Convenient hang-up hole hole for storage
- Compatible with standard threaded handles