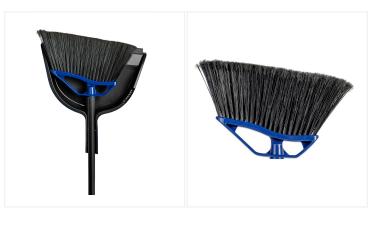

# 12" Mars Angle Broom

# Lightweight and durable, the Mars Angle Broom is the perfect cleaning tool for hard-to-reach areas.

Featuring long synthetic fibers, the 12" Mars Angle Broom attracts dust and dirt particles thanks to a magnetic design. The angle design helps you sweep in corners and along walls. This all-purpose broom comes with a 48" metal handle with hang up hole for convenient storage. Use it with a <u>13" Plastic Clip-On Dust Pan</u> for a perfect sweeping job.

#### **Product Features**

- Flagged, angled bristles
- Hang-up feature for convenient storage

- Ideal for indoor and outdoor cleaning
- Liquid, chemical and solvent resistant
- Comes with a 48" metal handle
- Durable construction for lasting use