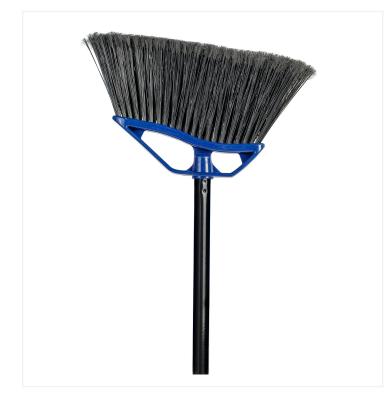

# 12" Mars Angle Broom

# Lightweight and durable, the Mars Angle Broom is the perfect cleaning tool for hard-to-reach areas.

Featuring long synthetic fibers, the 12" Mars Angle Broom attracts dust and dirt particles thanks to a magnetic design. The angle design helps you sweep in corners and along walls. This all-purpose broom comes with a 48" metal handle with hang up hole for convenient storage. Use it with a <u>13" Plastic Clip-On Dust Pan</u> for a perfect sweeping job.

#### **Product Features**

- Flagged, angled bristles
- Hang-up feature for convenient storage

- Ideal for indoor and outdoor cleaning
- Liquid, chemical and solvent resistant
- Comes with a 48" metal handle
- Durable construction for lasting use