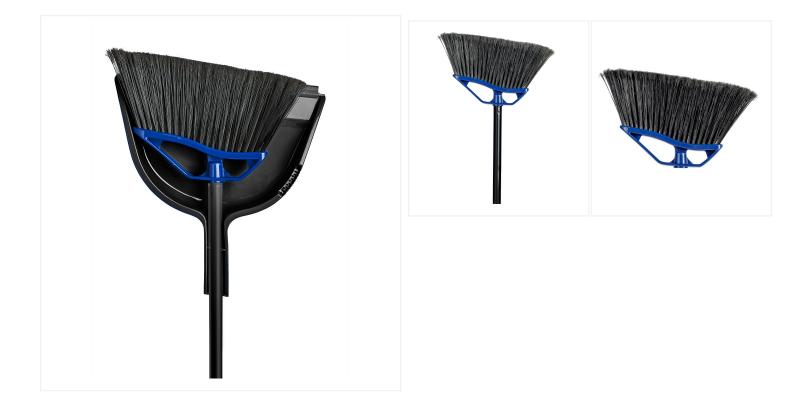

# 12" Mars Angle Broom with Dust Pan

# Lightweight and durable, the Mars Angle Broom is the perfect cleaning tool for hard-to-reach areas.

Featuring long synthetic fibers, the 12" Mars Angle Broom attracts dust and dirt particles thanks to a magnetic design. The angle design helps you sweep in corners and along walls. This all-purpose broom comes with a 48" metal handle with hang up hole for convenient storage. Use it with a <u>13" Plastic Clip-On Dust Pan</u> for a perfect sweeping job.

#### **Product Features**

- Flagged, angled bristles
- Hang-up feature for convenient storage

- Ideal for indoor and outdoor cleaning
- Liquid, chemical and solvent resistant
- Comes with a 48" metal handle
- Durable construction for lasting use