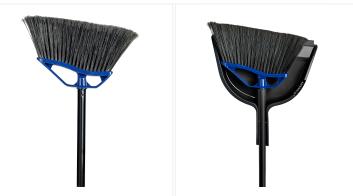

## 12" Mars Angle Broom Head Only

Lightweight and durable, the Mars Angle Broom is the perfect cleaning tool for hard-to-reach areas.

Featuring long synthetic fibers, the 12" Mars Angle Broom attracts dust and dirt particles thanks to a magnetic design. The angle design helps you sweep in corners and along walls. This all-purpose broom comes with a 48" metal handle with hang up hole for convenient storage. Use it with a 13" Plastic Clip-On Dust Pan for a perfect sweeping job.

## **Product Features**

- Flagged, angled bristles
- Hang-up feature for convenient storage
- Ideal for indoor and outdoor cleaning

- Liquid, chemical and solvent resistant
- Comes with a 48" metal handle
- Durable construction for lasting use

## **Available options**

| BA-9700    | Broom Only        |
|------------|-------------------|
| BA-9700-D  | With 13" Dust Pan |
| BA-9700-HO | Head Only         |