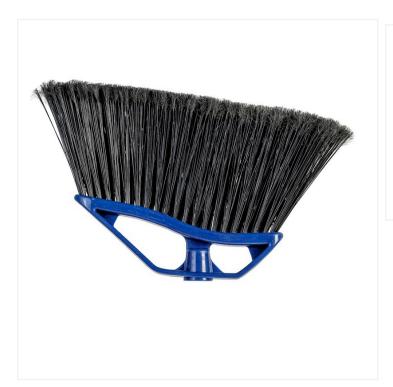

## 12" Mars Angle Broom Head Only

Lightweight and durable, the Mars Angle Broom is the perfect cleaning tool for hard-to-reach areas.

Featuring long synthetic fibers, the 12" Mars Angle Broom attracts dust and dirt particles thanks to a magnetic design. The angle design helps you sweep in corners and along walls. This all-purpose broom comes with a 48" metal handle with hang up hole for convenient storage. Use it with a 13" Plastic Clip-On Dust Pan for a perfect sweeping job.

## **Product Features**

- Flagged, angled bristles
- Hang-up feature for convenient storage
- Ideal for indoor and outdoor cleaning

- Liquid, chemical and solvent resistant
- Comes with a 48" metal handle
- Durable construction for lasting use