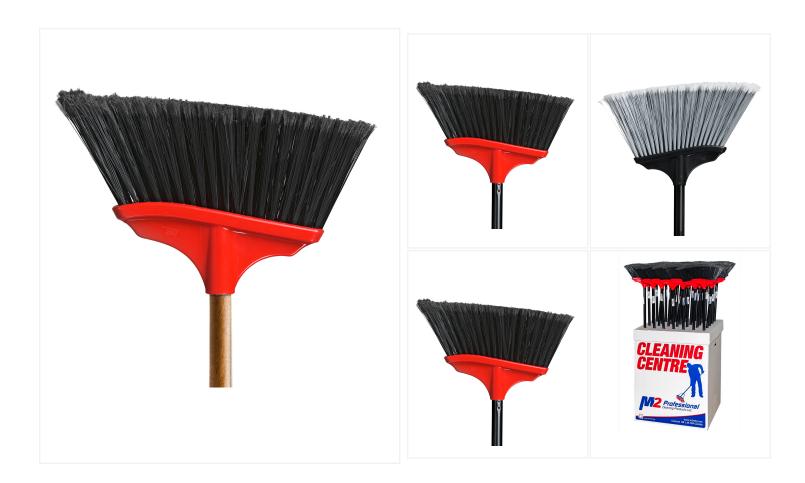

## 12" Vortex Angle Broom with 48" Wood Handle

# The 12" Vortex Angle Broom is perfectly suited for indoor and outdoor residential cleaning and will help you work efficiently.

The 12" Vortex Angle Broom is lightweight and ideal for everyday use. It features long fibres that are easy to keep clean and excellent for trapping and picking up dirt and dust. The angled bristles make it ideal for getting into corners and picking up fine particles. Pair it with a 13" Plastic Clip-On Dust Pan and pick dust up quickly and easily.

#### 12" Vortex Angle Broom - Product Features

· Angled bristles

- Hanger cap for easy storage
- Ideal for indoor and outdoor cleaning
- Liquid, chemical and solvent resistant
- Available with metal or wood handle
- Durable construction for lasting use