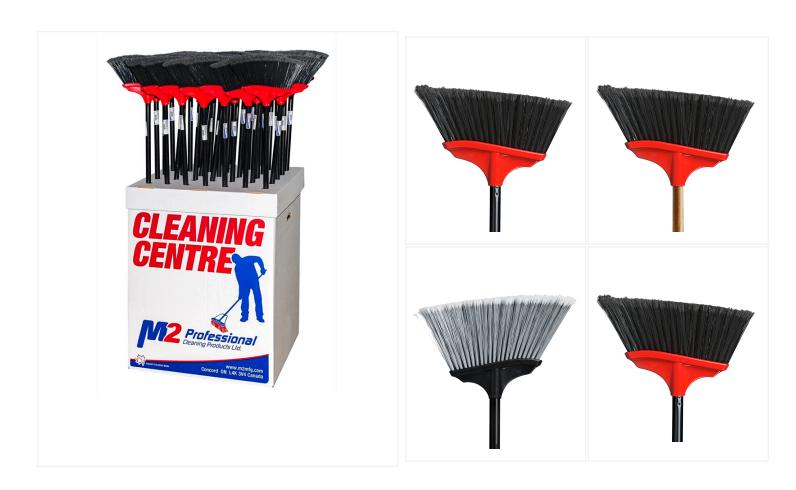

## Cleaning Centre Box with 35 12" Angle Brooms and Metal Handles

The 12" Vortex Angle Broom is perfectly suited for indoor and outdoor residential cleaning and will help you work efficiently.

The 12" Vortex Angle Broom is lightweight and ideal for everyday use. It features long fibres that are easy to keep clean and excellent for trapping and picking up dirt and dust. The angled bristles make it ideal for getting into corners and picking up fine particles. Pair it with a 13" Plastic Clip-On Dust Pan and pick dust up quickly and easily.

12" Vortex Angle Broom - Product Features

- Angled bristles
- Hanger cap for easy storage
- Ideal for indoor and outdoor cleaning
- Liquid, chemical and solvent resistant
- Available with metal or wood handle
- Durable construction for lasting use

## **Technical specifications**

| SKU      | CC-900-BA-3200 |
|----------|----------------|
| Pack Qty | 35             |
| Handle   | Metal Handle   |

## **Available options**

| BA-3200        | Metal Handle |
|----------------|--------------|
| BA-3200-1W     | Wood Handle  |
| BA-3250-2      | Metal Handle |
| BA-3200-HO     | Head Only    |
| CC-900-BA-3200 | Metal Handle |