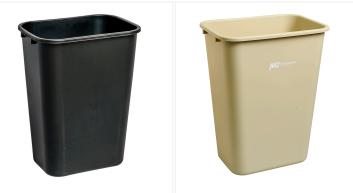

## **Product Features**

- Made of durable plastic
- Available in black, beige or grey
- 41 qt. capacity
- Ideal for small rooms

## **Available options**

| WM-PS041    | 41Qt - Black |
|-------------|--------------|
| WM-PS041-BE | 41Qt - Beige |
| WM-PS041-GY | 41Qt - Grey  |