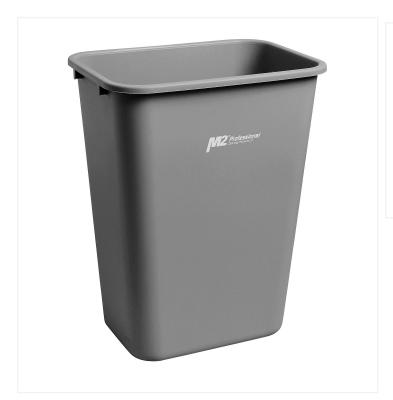

## 41qt Waste Basket - Grey

This waste container is the ideal receptacle for schools, offices, and other commercial spaces.

This medium-sized bin is constructed of durable plastic that will not crack, chip or dent. It is available in black for waste management and in blue. The blue version boasts the universal recycling symbol in white and has a slim design that fits into corners or tight spaces. The 41 qt. capacity is ideal for classrooms, offices, kitchens and other small rooms.

## **Technical specifications**

| SKU      | WM-PS041-GY |
|----------|-------------|
| Pack Qty | 10          |
| Size     | 41Qt        |
| Colour   | Grey        |