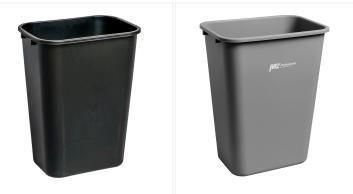

## **Product Features**

- Made of durable plastic
- Available in black, beige or grey
- 41 qt. capacity
- Ideal for small rooms

## **Available options**

| WM-PS041    | 41Qt - Black |
|-------------|--------------|
| WM-PS041-BE | 41Qt - Beige |
| WM-PS041-GY | 41Qt - Grey  |