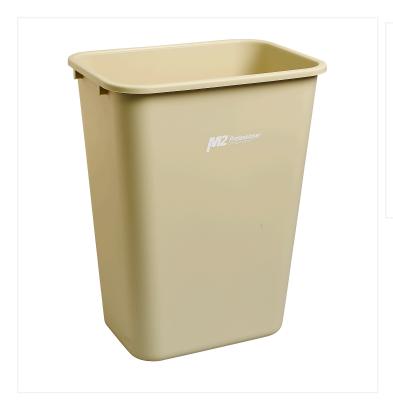

## 41qt Waste Basket - Biege

This waste container is the ideal receptacle for schools, offices, and other commercial spaces.

This medium-sized bin is constructed of durable plastic that will not crack, chip or dent. It is available in black for waste management and in blue. The blue version boasts the universal recycling symbol in white and has a slim design that fits into corners or tight spaces. The 41 qt. capacity is ideal for classrooms, offices, kitchens and other small rooms.

## **Technical specifications**

| SKU      | WM-PS041-BE |
|----------|-------------|
| Pack Qty | 10          |
| Size     | 41Qt        |
| Colour   | Beige       |