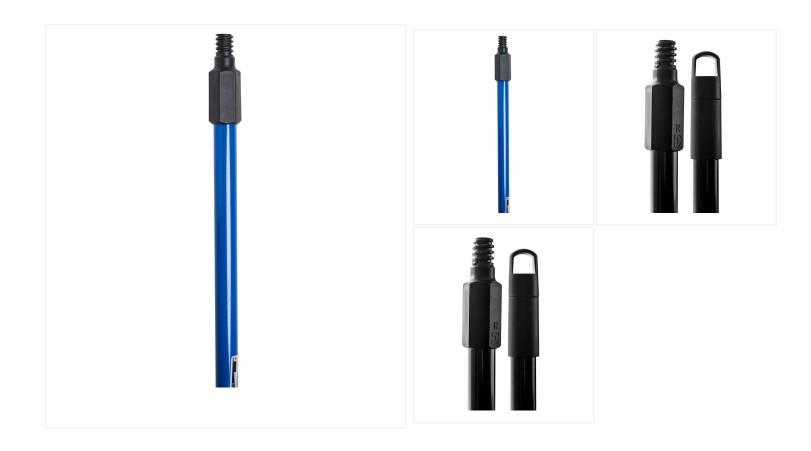

This versatile Hex Handle is perfect for cleaning tasks in commercial and industrial environments. Its threaded tip can accommodate various broom, squeegee and mop heads.

This heavy-duty 48" handle is made of lightweight metal and features a hexagonal threaded tip that is compatible with various M2 products. The handle is available in black and blue and features a cap with a hanging hole for quick storage.

## **Product Features**

- Made of durable metal
- Hexagonal threaded tip
- Cap with hanging hole
- 48" length
- Lightweight and easy to carry
- Ideal for commercial and industrial use

## **Technical specifications**

| SKU      | FH-M360-BL |
|----------|------------|
| Pack Qty | 24         |
| Colour   | Blue       |