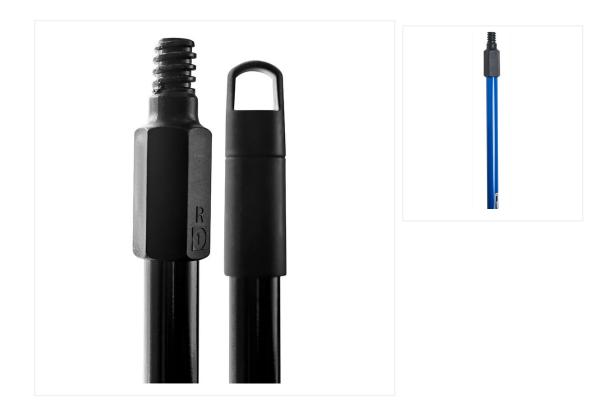

This versatile Hex Handle is perfect for cleaning tasks in commercial and industrial environments. Its threaded tip can accommodate various broom, squeegee and mop heads.

This heavy-duty 48" handle is made of lightweight metal and features a hexagonal threaded tip that is compatible with various M2 products. The handle is available in black and blue and features a cap with a hanging hole for quick storage.

## **Product Features**

- Made of durable metal
- Hexagonal threaded tip

- Cap with hanging hole
- 48" length
- Lightweight and easy to carry
- Ideal for commercial and industrial use