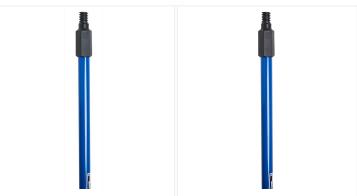

This versatile Hex Handle is perfect for cleaning tasks in commercial and industrial environments. Its threaded tip can accommodate various broom, squeegee and mop heads.

These heavy-duty handles are made of lightweight metal and features a hexagonal threaded tip that is compatible with various M2 products. The handle is available in black and blue and features a cap with a hanging hole for quick storage.

## **Product Features**

- Made of durable metal
- · Hexagonal threaded tip

- Cap with hanging hole
- 48-60" length
- Lightweight and easy to carry
- Ideal for commercial and industrial use

## **Available options**

| FH-M348HD-BL | 12 - Blue  |
|--------------|------------|
| FH-M354HD-BK | 12 - Black |
| FH-M360-BL   | 12 - Blue  |
| FH-M360-BK   | 12 - Black |