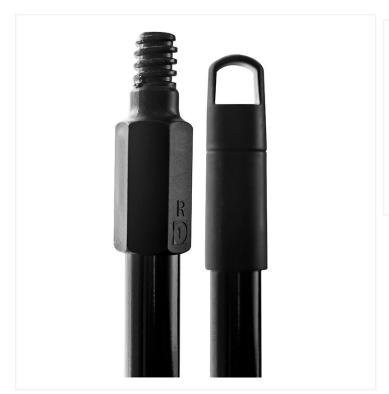

This versatile Hex Handle is perfect for cleaning tasks in commercial and industrial environments. Its threaded tip can accommodate various broom, squeegee and mop heads.

These heavy-duty handles are made of lightweight metal and features a hexagonal threaded tip that is compatible with various M2 products. The handle is available in black and blue and features a cap with a hanging hole for quick storage.

## **Product Features**

- Made of durable metal
- · Hexagonal threaded tip

- Cap with hanging hole
- 48-60" length
- Lightweight and easy to carry
- Ideal for commercial and industrial use