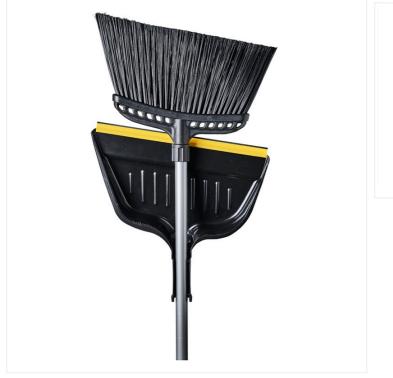

# 16" Hercules Industrial Angle Broom with X-Large Dust Pan

# M2 Hercules is made with the highest quality materials and constructed with extra long angled bristles.

The Hercules is the broom needed to tackle the largest clean-ups. Its larger size, angled head and flagged bristles make quick work of any mess. The flagged bristles are ideal for capturing finer particles. It comes complete with a metal handle and foam grip to make cleaning easier and more comfortable. The convenient hanging hook allows you to place it anywhere to save space.

#### **Product Features**

- Wider broom to clean more surface faster
- Flagged bristles to clean even the finest particles

- Extended angle to help get hard to reach places
- Includes 48" metal handle