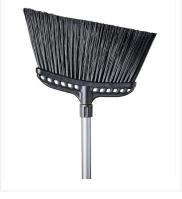

# 16" Hercules Industrial Angle Broom with X-Large Dust Pan

# M2 Hercules is made with the highest quality materials and constructed with extra long angled bristles.

The Hercules is the broom needed to tackle the largest clean-ups. Its larger size, angled head and flagged bristles make quick work of any mess. The flagged bristles are ideal for capturing finer particles. It comes complete with a metal handle and foam grip to make cleaning easier and more comfortable. The convenient hanging hook allows you to place it anywhere to save space.

#### **Product Features**

- Wider broom to clean more surface faster
- Flagged bristles to clean even the finest particles

- Extended angle to help get hard to reach places
- Includes 48" metal handle