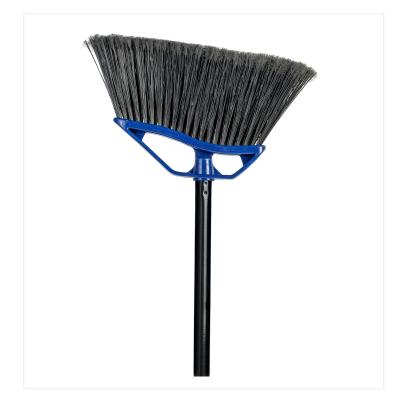

## 12" Mars Angle Broom

## Lightweight and durable, the Mars Angle Broom is the perfect cleaning tool for hard-to-reach areas.

Featuring long synthetic fibers, the 12" Mars Angle Broom attracts dust and dirt particles thanks to a magnetic design. The angle design helps you sweep in corners and along walls. This all-purpose broom comes with a 48" metal handle with hang up hole for convenient storage. Use it with a <u>13" Plastic Clip-On Dust Pan</u> for a perfect sweeping job.

## **Product Features**

• Flagged, angled bristles

- Hang-up feature for convenient storage
- Ideal for indoor and outdoor cleaning
- Liquid, chemical and solvent resistant
- Comes with a 48" metal handle
- Durable construction for lasting use