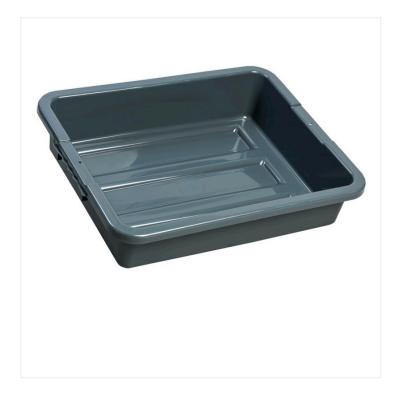

## 5" Bus Box Tote Grey

## Built to last and easy to carry, this Bus Box Tote is designed for commercial and institutional kitchen tasks.

Featuring a robust plastic construction with reinforced handles, bottom and rim for added strength, this Bus Box Tote is ideal for commercial and institutional kitchens. You can use it to transport dishware with ease. The bin is dishwasher safe for easy maintenance and nestable to facilitate storage.

## **Product Features**

• Made of durable, commercial grade plastic

- Built-in handles
- Round corners for easy cleaning
- Nestable design

•

• Commercial dishwasher safe.