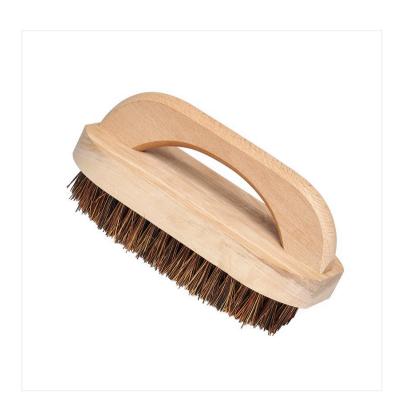

## 9" Wood Grill Brush

The compact 9" Wood Grill Brush provides a fast and easy way to clean your grill surface.

A safe and easy way to scrub down your grill, this 9" hand held Wood Grill Brush features stiff natural bassine bristles and a sturdy wood block. Use it to scrub away grease and grime effectively. The top handle allows you to get a firm grip while the compact, lightweight design makes it easy to manipulate. If you prefer a brush with a longer handle, try the 20" Wood BBQ Brush with Stiff Natural Scraper.

## 9" Wood Grill Brush - Product Features

- · Made with natural bassine bristles
- Sturdy wood block with top handle

- Compact design
- Effective tool to remove tough stuck on food