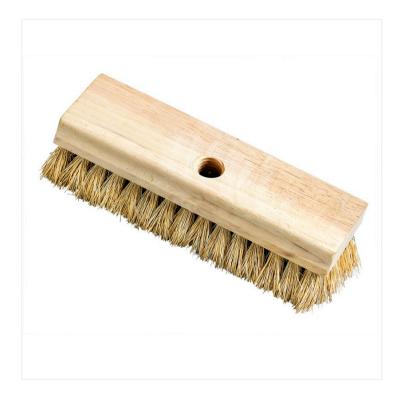

## 8" Carpet Brush - Natural Fibre

Keep your carpets and rugs in pristine condition thanks to this carpet brush with natural fibres.

This 8" carpet brush features a thick hardwood block and natural fibres. It is designed to apply shampoo and pre-treatment on rugs, upholstery and furniture. The angled bristles allows for deep and effective cleaning. The brush is compatible with <u>threaded handles</u> and is ideal for residential, commercial and institutional applications.

## **Product Features**

- Thick wooden block
- Stiff natural fibres
- · Compatible with standard threaded handles

• Ideal for residential, commercial and institutional applications