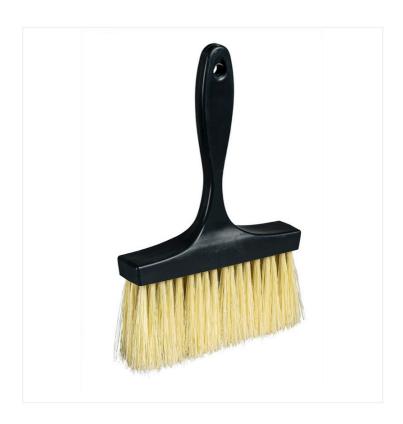

## 7" Plastic Whitewash Brush

Our Plastic Whitewash Brush is ideal for the application of of roofing tars, wall coating adhesives, roof and gutter coverings as well as foundation coatings.

This whitewash brush is an easy to use tool for applying coatings, sealers and stains to a variety of surfaces. It is available with 2, 4 or 5 rows of natural Tampico bristles for smooth application, acid resistant bristles and green flagged bristles. Each bristle is securely set into the hardwood block. This whitewash brush has a wide surface area that ensures maximum paint distribution. This low-maintenance tool is easy to clean and maintain.

## **Product Features**

- · Sturdy plastic construction
- Eyelet in handle for easy storage or hanging

- Easy to clean
- Effective tool for heavy-duty applications