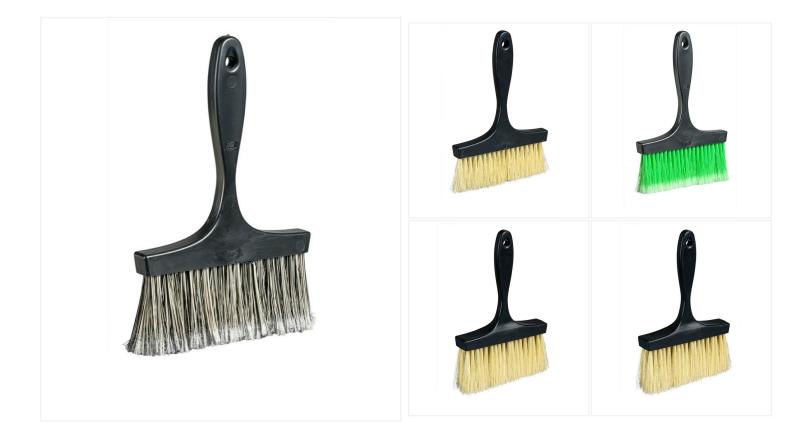

# Our Plastic Whitewash Brush is ideal for the application of of roofing tars, wall coating adhesives, roof and gutter coverings as well as foundation coatings.

This whitewash brush is an easy to use tool for applying coatings, sealers and stains to a variety of surfaces. It is available with 2, 4 or 5 rows of natural Tampico bristles for smooth application, acid resistant bristles and green flagged bristles. Each bristle is securely set into the hardwood block. This whitewash brush has a wide surface area that ensures maximum paint distribution. This low-maintenance tool is easy to clean and maintain.

#### **Product Features**

• Sturdy plastic construction

- Eyelet in handle for easy storage or hanging
- Easy to clean
- Effective tool for heavy-duty applications

## **Technical specifications**

| SKU        | BK-KW2027-GY   |
|------------|----------------|
| Pack Qty   | 12             |
| Fiber      | Acid Resistant |
| Fiber Rows | 2 Rows         |

### Available options

| BK-KW2027    | White Tampico - 2 Rows  |
|--------------|-------------------------|
| BK-KW2027-GY | Acid Resistant - 2 Rows |
| BK-KW2027-GN | Green Flagged - 2 Rows  |
| BK-KW2028    | White Tampico - 4 Rows  |
| BK-KW2029    | White Tampico - 5 Rows  |