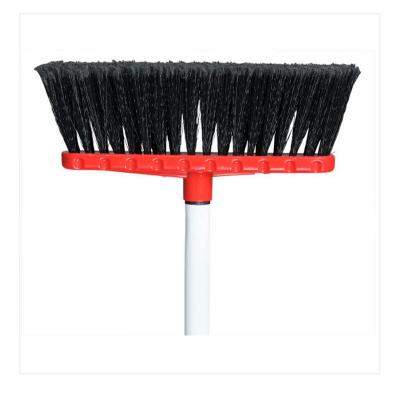

## Cupid Indoor Magnetic Broom

## Designed for fine sweeping, the Cupid Indoor Magnetic Broom is suitable for residential and commercial applications.

Equipped with flagged bristles, a sturdy plastic block and a 48" metal handle, the Cupid Indoor Magnetic Broom is ideal for sweeping fine dust and dirt particles on smooth surfaces. The handle also features a hang-up hole for easy storage.

## **Product Features**

- Made with flagged bristles
- Hang-up feature for convenient storage
- Ideal for indoor cleaning

- Liquid, chemical and solvent resistant
- Comes with a 48" metal handle
- Durable construction for lasting use