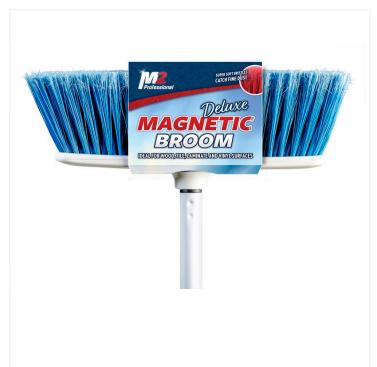

## Pluto Large Magnetic Broom - Blue

Thanks to a magnetic system, the Pluto Large Magnetic Broom can trap fine dust and particles. Ideal for wood, tile, laminate and vinyl surfaces.

The Pluto Large Magnetic Broom is sturdy and highly efficient. It features super soft flat bristles that trap dust rather than push it around. Thanks to a magnetic system, it quickly picks up lint, dust, small debris as well as the finest particles. The bristles do not retain moisture, can be rinsed clean and dry quickly. This lightweight indoor broom comes with a 48" metal handle and is easy to manipulate. Use it with a 16" X-Large Plastic Clip-On Dust Pan for small messes or with a Jumbo Lobby Dust Pan for larger amounts of dirt.

- Flat bristles
- Bristles made of soft, synthetic fibres
- Flagged fibre ends
- Lightweight, 48" metal handle
- Great tool for fine sweeping