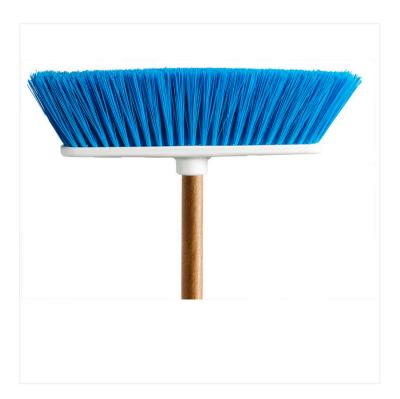

## Pluto Magnetic Broom - Wood Handle

Thanks to a magnetic system, the Pluto large broom can trap fine dust and particles. Ideal for wood, tile, laminate and vinyl surfaces.

This sturdy and high performance magnetic broom features super soft flat bristles that trap dust rather than push it around. Thanks to a magnetic system, it quickly picks up lint, dust, small debris as well as the finest particles. The bristles do not retain moisture, can be rinsed clean and dry quickly. This lightweight indoor broom comes with a 48" wood handle and is easy to manipulate.

## **Product Features**

• Flat design

- Bristles made of soft, synthetic fibres
- Flagged fibre ends
- Lightweight, 48" wood handle
- Great tool for fine sweeping