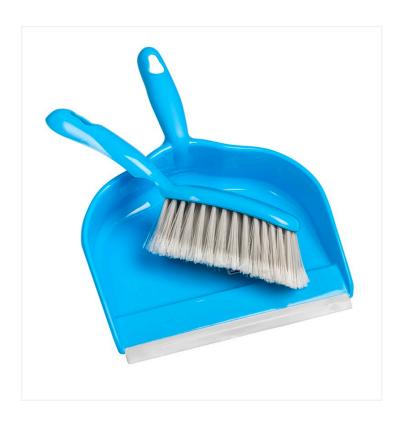

## Counter Brush with Clip-On Dustpan

Use this practical set including a counter brush and clip-on dustpan with sharp rubber strip to spot clean counters, floors and furniture.

Our Counter Brush with Clip-On Dustpan is the ultimate duo for spot cleaning and small messes. The set includes a flagged-tip short handle brush and clip-on dustpan made of lightweight, yet durable plastic. Use it to trap and remove dust and dirt piles from counters and floors. The narrow design of the brush is perfect for accessing hard-to-reach areas between and underneath furniture.

## **Product Features**

• Dustpan and brush made of durable plastic

- Simple, ergonomic handle with hanging hole
- Sharp rubber strip on front edge
- Compact size for easy storage
- Ideal for residential, commercial, institutional and industrial applications