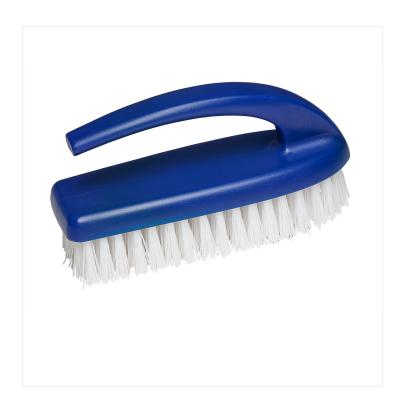

## 6" Iron Style Scrub Brush

This 6" Iron Style Scrub Brush can tackle the toughest cleaning jobs in residential and commercial environments.

This 6" iron style hand held scrub brush features a pointed block that can easily reach into corners and other narrow areas for optimal scrubbing and cleaning. The ergonomic handle provides a comfortable grip while the stiff polypropylene bristles are are perfect for tough cleaning jobs. This brush will not scratch or damage surfaces like tile, porcelain, and other hard surfaces and is great for all-purpose cleaning. Pairs well with our <u>4.5" Nail Scrub Brush</u>

## Iron Style Scrub Brush - Product Features

- Made with stiff polypropylene bristles
- The bristles are resistant to chemicals, mildew and bacteria

- Sturdy plastic block with handle
- Easy to grip for better scrub control
- Ideal for tough scrubbing