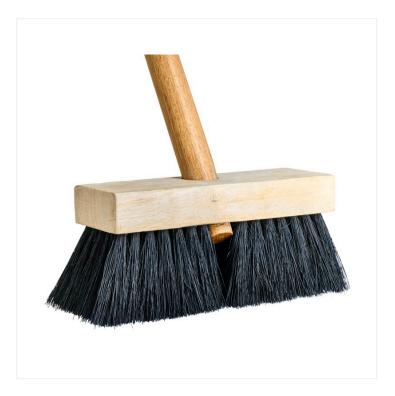

## Tar Applicator Brush - Black Tampico

## Use this heavy duty applicator brush to apply industrial coatings like tar and paint.

This tar applicator brush is made with black tampico fibre bristles and features a sturdy hardwood block. It is used for the application of thick industrial coatings such as stucco, tar, or paint or to scrub concrete or brick finishes. This brush requires a tapered handle and can be used like a deck brush.

## **Product Features**

• Made with black tampico fibres

- Features a thick hardwood block
- Requires a threaded handle
- Easy to wash for extended durability
- Ideal for residential, commercial and industrial applications