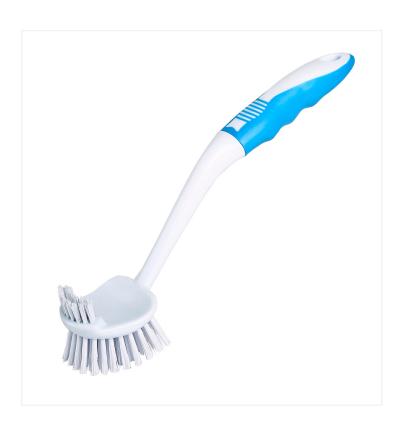

## Dish And Sink Brush

Tackle the toughest cleaning jobs in kitchens, offices and schools with this rugged dish and sink brush.

This sturdy dish and sink brush features an ergonomic handle and angled bristles that reach easily into corners. It has a small scraper at the tip to loosen stubborn dirt. The raised angle of the grip promotes quick and effective cleaning while the polypropylene bristles are acid, mildew and bacteria resistant. A durable tool for small offices and institutional kitchens.

## **Product Features**

· Ergonomically designed handle

- Angled polypropylene bristles
- Two-sided brush for scrubbing stiff caked on dirt
- Long lasting tool
- Ideal for small offices and institutional kitchens