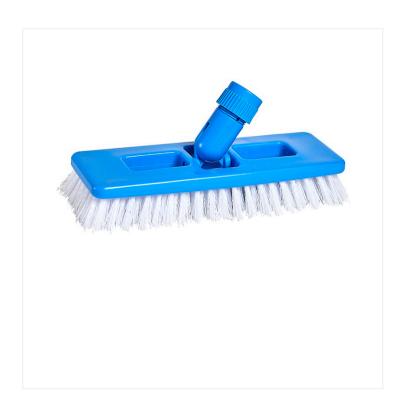

## Swivel Scrub Brush

This universal swivel scrub brush is designed to effectively scrub decks, walls and base boards.

This swivel scrub brush features a rugged plastic block and bristles that do not absorb water. The bristles are also chemical resistant, making this tool hygienic and performant. The brush quickly swivels in any direction and can accomodate any standard threaded handle, like this <u>fiberglass one</u>. You can use it on various surfaces including wood, concrete, and vinyl without scratching or damaging them.

## **Product Features**

- · Made of plastic
- Bristles are chemical resistant

- Block features a swivel connector compatible with threaded handles
- Will not scratch or damage surfaces
- Ideal for commercial, industrial and institutional applications