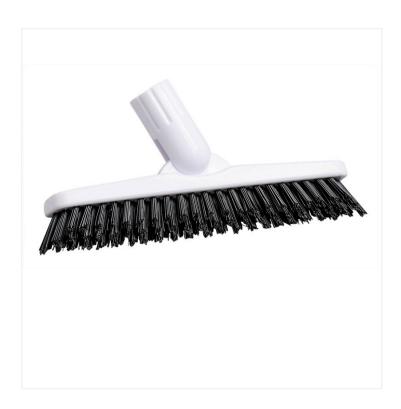

## Swivel Grout Brush

This grout brush quickly swivels in any direction and is ideal for cleaning floors, walls, baseboards, showers, grout, ceramic, and confined areas.

This grout scrubbing tool with stiff bristles is designed specifically to remove grime and soils for the smallest of cracks and crevices. Its innovative design makes cleaning all types of grout and tile quick and easy. The swivel handle easily pivots for flexible scrubbing action in tight and hard to clean areas. Can be paired with any standard threaded handle, like this 60" Threaded Aluminum Handle.

## **Product Features**

- · Plastic block with swivel connector
- Stiff polyester bristles chiseled to a point for better precision

- The bristles do not harbor bacteria or mould build up
- Can be used as a hand held tool or with a standard threaded handle