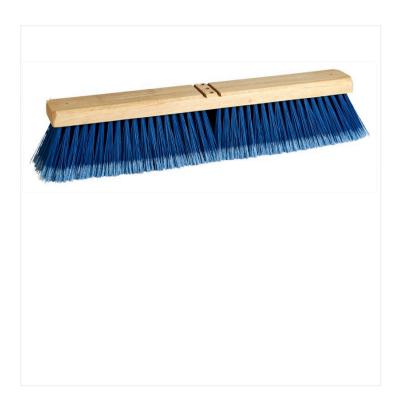

## Bulldog Medium Push Broom Head - 36 Inch

Thanks to a sturdy construction and fine bristles for fine sweeping, the Bulldog Fine Push Broom Head is ideal for detailed commercial and industrial cleaning and maintenance.

Featuring an extra thick hardwood block and densely packed flagged bristles, the Bulldog Push Broom Head with Fine Bristles has all the elements of a high-performance cleaning tool. Efficiently removes fine dust and debris in your environment. Use it indoor or outdoor, in wet or dry applications. Pair it with <u>metal braces</u> that prevent unthreading and provide additional support, and a <u>tapered handle</u> to get a fully assembled broom.

## **Product Features**

- Made with fine PVC bristles
- Can be used indoor and outdoor
- Broom head only