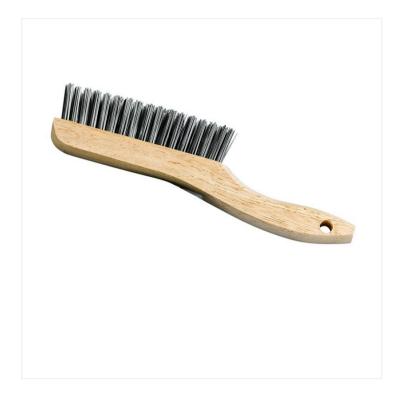

## 10" Shoe Handle Wire Brush

## Ideal for heavy-duty scraping and scrubbing tasks, this wire brush features a curved wooden handle stainless steel wire rows.

This shoe handle wire brush features a durable hardwood handle with a hang-up hole for convenient storage and stiff stainless steel bristles. It is designed to help you remove rust, paint and debris from aluminum, steel and other metals. The ergonomic design makes it easy to handle. Also available in a <u>13" format with 3 rows of bristles</u>.