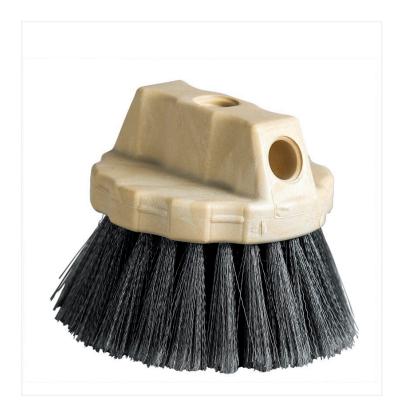

## Round Window Brush - Grey Flagged

This round window brush can retain large amounts of liquid and has a great resistance to solvents. The block head is compatible with tapered handles.

This round window brush features a molded plastic block and grey flagged bristles that absorb and release solution to effectively clean a variety of surfaces. It is also equipped with two threaded sockets for different <u>threaded handle</u> positions.

## **Product Features**

- Rugged plastic block
- Synthetic flagged bristles
- Two threaded sockets allow for different handle positions

• Ideal for commercial and institutional applications