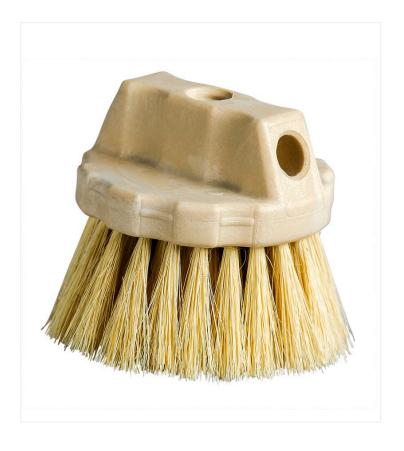

## Round Window Brush - White Tampico

Our round window brush has great liquid retention and is resistant to solvents. The plastic block head has two threaded sockets and is compatible with tapered handles.

This round window brush is constructed of a molded plastic block with natural white tampico bristles that absorb and release solution to effectively clean a variety of surfaces. The tampico bristles soften when wet for an effective clean without scratching. The brush features two threaded sockets for different <u>threaded handle</u> positions.

## **Product Features**

- Rugged plastic block
- White tampico bristles
- Two threaded sockets allow for different handle positions
- Ideal for commercial and institutional applications