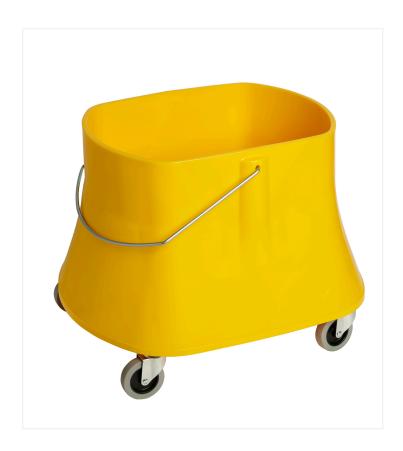

## 40 Qt. Champ Bucket

This 40 Qt. Champ mop bucket is sturdy, durable and compatible with most wringers on the market.

The 40 qt. Champ mop bucket is an excellent choice for heavy duty cleaning in large buildings, wether institutional, commercial, schools, government bodies, etc. Crafted in high grade polypropylene, the thick walled bucket features a streamlined design that is compatible with any <u>down press</u>, <u>side press</u> and <u>roller wringer</u>. The non-marking casters make it easy to maneuver while the large capacity allows you to cover more surface.

- Made of high quality polypropylene that prevents corrosion and cracking
- Thick walled bucket for better durability
- Non-marking swivel casters for easy mobility
- Designed for heavy-duty usage
- Compatible with any <u>down press</u>, <u>side press</u> and <u>roller wringer</u>