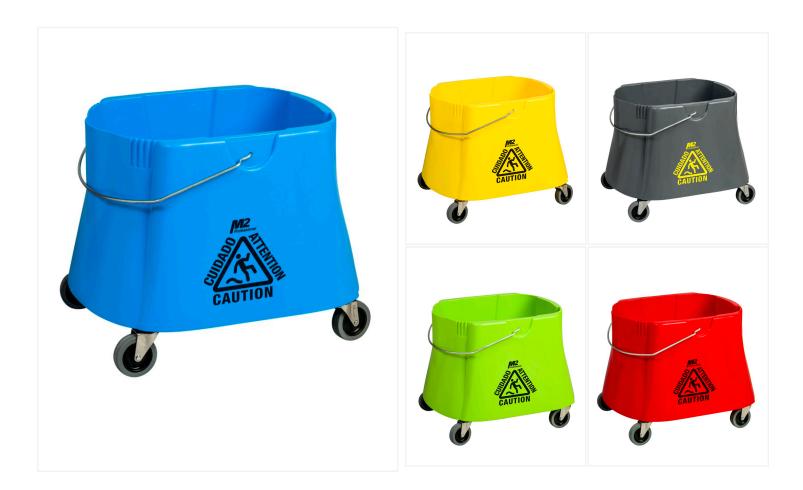

## 40 Qt. Elephant Foot Mop Bucket - Blue

The Elephant Foot mop bucket is more stable than regular buckets due to its shape. Its large capacity is ideal for big surface cleaning.

The 40 qt. Elephant Foot mop bucket is an excellent choice for heavy duty cleaning in institutional and commercial buildings. The different colours available are ideal for use in the food service industry. Crafted in high grade polypropylene, the thick walled bucket features a pour spout that facilitates dumping. The non-marking casters make it easy to maneuver while the large capacity allows you to cover more surface. The elephant foot mop bucket is also compatible with any down press, side press and roller wringer.

## 40 Qt. Elephant Foot Mop Bucket - Product Features

- Made of high quality polypropylene that prevents corrosion and cracking
- Thick walled bucket for better durability
- Non-marking swivel casters for easy mobility
- Easy pour spout facilitates dumping and maintenance
- Capacity of 40 qt.
- Designed for heavy-duty usage
- Available in green, blue, red, yellow and grey
- Compatible with any down press, side press and roller wringer

## **Available options**

| BW-D41102-YE | Yellow |
|--------------|--------|
| BW-D41102-BL | Blue   |
| BW-D41102-GY | Grey   |
| BW-D41102-GN | Green  |
| BW-D41102-RD | Red    |