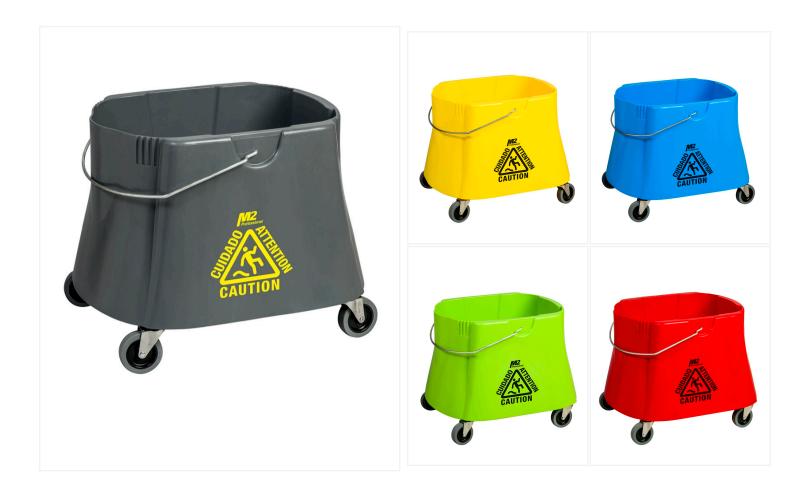

## 40 Qt. Elephant Foot Mop Bucket - Grey

The Elephant Foot mop bucket is more stable than regular buckets due to its shape. Its large capacity is ideal for big surface cleaning.

The 40 qt. Elephant Foot mop bucket is an excellent choice for heavy duty cleaning in institutional and commercial buildings. The different colours available are ideal for use in the food service industry. Crafted in high grade polypropylene, the thick walled bucket features a pour spout that facilitates dumping. The non-marking casters make it easy to maneuver while the large capacity allows you to cover more surface. The elephant foot mop bucket is also compatible with any down press, side press and roller wringer.

## 40 Qt. Elephant Foot Mop Bucket - Product Features

- Made of high quality polypropylene that prevents corrosion and cracking
- Thick walled bucket for better durability
- Non-marking swivel casters for easy mobility
- Easy pour spout facilitates dumping and maintenance
- Capacity of 40 qt.
- Designed for heavy-duty usage
- Available in green, blue, red, yellow and grey
- Compatible with any down press, side press and roller wringer

## **Available options**

| BW-D41102-YE | Yellow |
|--------------|--------|
| BW-D41102-BL | Blue   |
| BW-D41102-GY | Grey   |
| BW-D41102-GN | Green  |
| BW-D41102-RD | Red    |