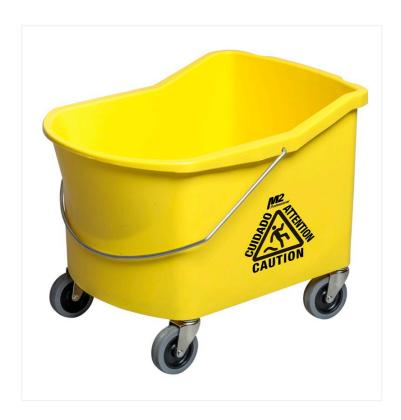

## 32 Qt. Grizzly Mop Bucket

The Grizzly mop bucket is a high quality product, perfect for heavy duty cleaning. Comes in 5 different colours, perfect for applying the HACCP colour program standards when needed.

The 32 qt. Grizzly mop bucket is a great choice for heavy duty cleaning in restaurants, schools, institutional and commercial buildings. Crafted in high grade polypropylene, the thick walled bucket features a rounded front lip that limits backsplash while dumping. The non-marking casters make it easy to maneuver while the large capacity allows you to cover more surface. The Grizzly mop bucket is also compatible with any down press, side press and roller wringer.

## 32 Qt. Grizzly Mop Bucket - Product Features

- Made of high quality polypropylene that prevents corrosion and cracking
- Thick walled bucket for better durability
- Non-marking swivel casters for easy mobility
- Rounded front lip that limits backsplash while dumping
- Capacity of 32 qt.
- Available in yellow, blue, green, grey and red
- Designed for heavy-duty usage
- Compatible with any down press, side press and roller wringer