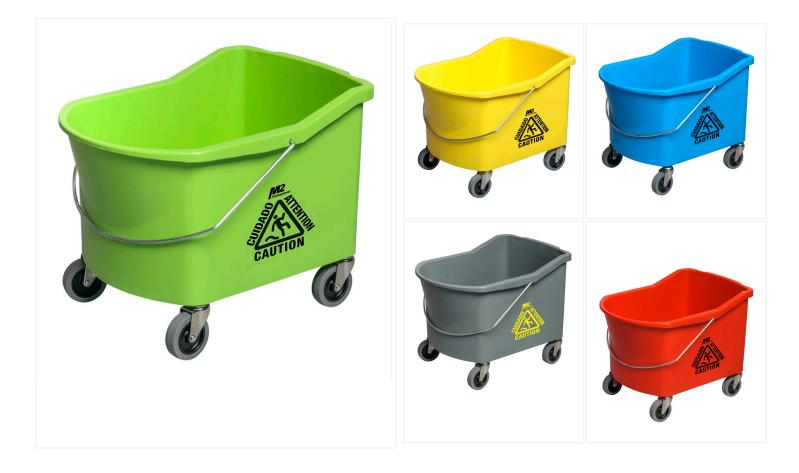

## 32 Qt. Grizzly Mop Bucket - Green

The Grizzly mop bucket is a high quality product, perfect for heavy duty cleaning. Comes in 5 different colours, perfect for applying the HACCP colour program standards when needed.

The 32 qt. Grizzly mop bucket is a great choice for heavy duty cleaning in restaurants, schools, institutional and commercial buildings. Crafted in high grade polypropylene, the thick walled bucket features a rounded front lip that limits backsplash while dumping. The non-marking casters make it easy to maneuver while the large capacity allows you to cover more surface. The Grizzly mop bucket is also compatible with any <u>down press</u>, <u>side press</u> and <u>roller wringer</u>.

## **Available options**

| BW-S32102-YE | Yellow |
|--------------|--------|
| BW-S32102-BL | Blue   |
| BW-S32102-GN | Green  |
| BW-S32102-GY | Grey   |
| BW-S32102-RD | Red    |