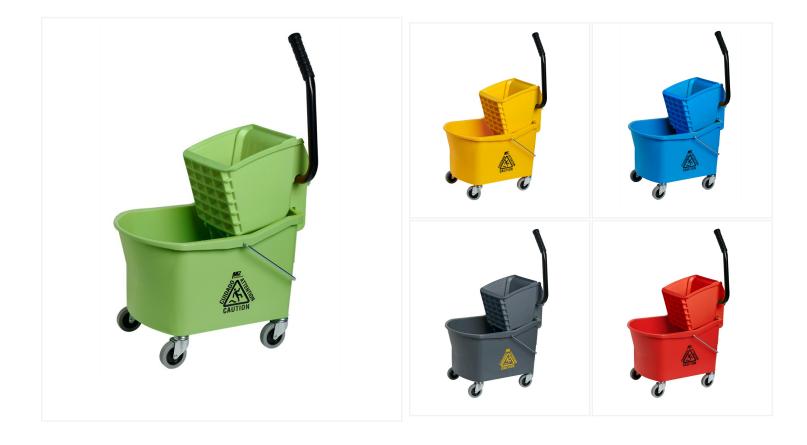

# 32 Qt. Grizzly Side Press Combo - Green

# The Grizzly side press wringer and mop bucket combo - great long lasting floor maintenance product

The 32 qt. Grizzly side press mop wringer and mop bucket combo is a high performance cleaning system featuring a side press wringer that ensures maximum water extraction from your mop. Thanks to a large capacity, the sturdy and lightweight bucket is perfectly suited for commercial and residential cleaning. The non-marking swivel casters make it easy to move from one surface to another without scuffing your floors. With this Grizzly combo, you can cover more surface in less time. Compatible with all <u>wet mops</u>.

### **Available options**

| BW-S34100-YE | Yellow |
|--------------|--------|
| BW-S34100-BL | Blue   |
| BW-S34100-GY | Grey   |
| BW-S34100-GN | Green  |
| BW-S34100-RD | Red    |