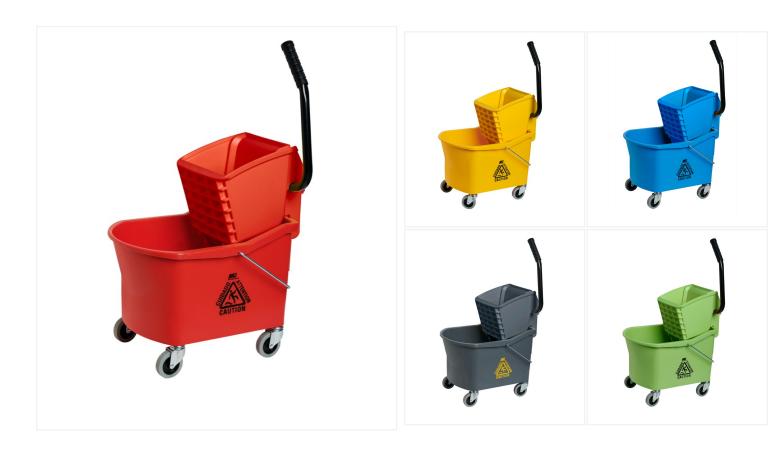

## 32 Qt. Grizzly Side Press Combo - Red

# The Grizzly side press wringer and mop bucket combo - great long lasting floor maintenance product

The 32 qt. Grizzly side press mop wringer and mop bucket combo is a high performance cleaning system featuring a side press wringer that ensures maximum water extraction from your mop. Thanks to a large capacity, the sturdy and lightweight bucket is perfectly suited for commercial and residential cleaning. The non-marking swivel casters make it easy to move from one surface to another without scuffing your floors. With this Grizzly combo, you can cover more surface in less time. Compatible with all wet mops.

#### **Available options**

| BW-S34100-YE | Yellow |
|--------------|--------|
| BW-S34100-BL | Blue   |
| BW-S34100-GY | Grey   |
| BW-S34100-GN | Green  |
| BW-S34100-RD | Red    |