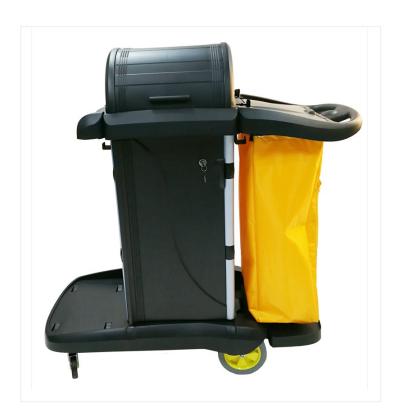

## **High-Security Janitor Cart**

This janitorial trolley provides additional security and privacy with pre assembled locking hood and doors.

This high-security janitor cart features a locking cabinet and a dome-shaped cover. It is a versatile maintenance and waste handling cart that provides additional safety and ensures you have all your products and accessories within reach. Organize your cleaning and increase efficiency with this multipurpose janitorial trolley. Lightweight and easy to push around, it is perfect for commercial and institutional applications. Looking for a different style of janitorial cart? Explore our different <u>Janitor Cart Options</u>.

## **Product Features**

- Sturdy plastic construction
- Four non-marking wheels
- Large vinyl laundry bag
- Locking cabinet
- Ideal for commercial and institutional applications