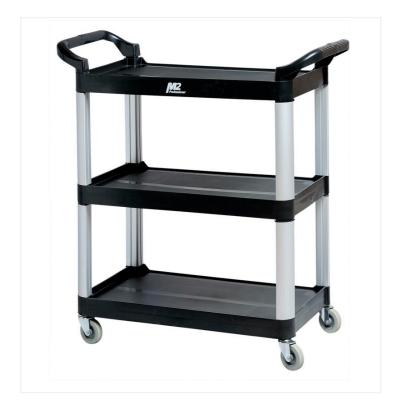

## The M2 small service cart has 3 shelves and durable handles at both ends.

This small utility cart is constructed of 3 smooth shelves that can hold up to 55 pounds each. Mounted on non-marking, quiet and very smooth rolling swivel casters, this cart is easy to maneuver, even when fully loaded. The dual handle design allows the user to either push or pull the cart from either side. Also available in a <u>large</u> and <u>deluxe</u> format.

## **Product Features**

- Equipped with durable handles at both ends
- Made with 3 strong shelves

- Easy to clean smooth surfaces
- Shelf Weight Capacity of 55 lb
- 4 swivel casters for easy maneuvering
- Assembly required