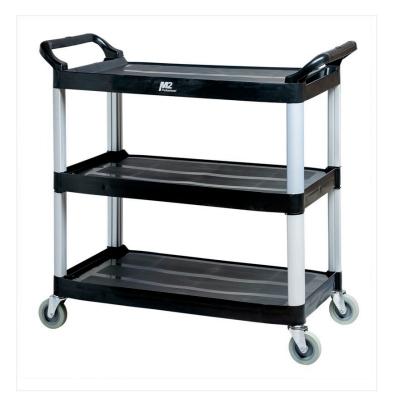

## Large Utility Cart

## Sturdy and maneuverable large utility cart suitable for commercial and institutional applications.

This large utility cart features three sturdy shelves, swivel casters for easy mobility, and large handles. The open sides are great for carrying large loads while the non-marking wheels provide excellent maneuverability. Total load capacity is 200 LBS. Versatile and durable, this large utility cart is designed for various maintenance tasks. Ideal for hospitality, retail, and a range of other commercial environments.

## **Product Features**

• Sturdy aluminum structure

- 3 thick plastic shelves
- Swivel casters for mobility
- Easy-grip handles
- Can carry heavy loads
- Total load capacity is 200 LBS