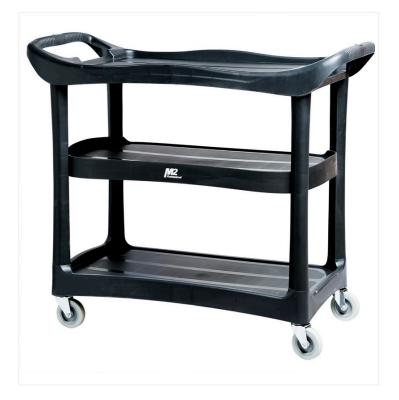

## **Deluxe Utility Cart**

This Deluxe utility cart is versatile, durable, and can perform a wide variety of tasks. The easy-to-clean shelves are made of plastic for a sturdy structure that won't rust or crack.

This Deluxe utility cart is is constructed with strong, sturdy handles for effortless maneuvering. It has swivel casters and three sturdy shelves which offer simple access to your equipment. It can secure, store and organize your cleaning products, accessories and tools. Ideal for offices, restaurants, healthcare facilities, retail and automotive industries.

## **Product Features**

- Sturdy plastic structure
- Thick plastic shelves
- Swivel non-marking casters for mobility
- Easy-grip handles
- Can carry heavy loads