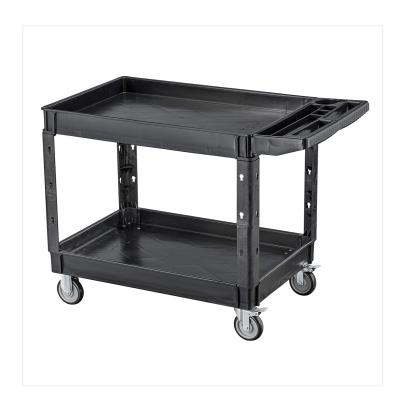

## Large Industrial Utility Cart

This rugged industrial utility cart can be used in offices, stockrooms and warehouses.

This industrial grade utility cart is lightweight, quiet and easy to maneuver. The molded plastic shelves have a 120 lb capacity and won't crack or dent. The rounded edges prevent wall damage while the open structure provides easy access. Thanks to non-marking casters, you can move the cart around and work more efficiently. Tight for space? Try the <a href="Small Industrial Utility Cart">Small Industrial Utility Cart</a> with the same great construction features, but with a reduced size.

## **Product Features**

- Sturdy, durable structure
- · Molded plastic shelves

- Built-in handles
- 500 lb capacity
- 4 casters
- Easy assembly