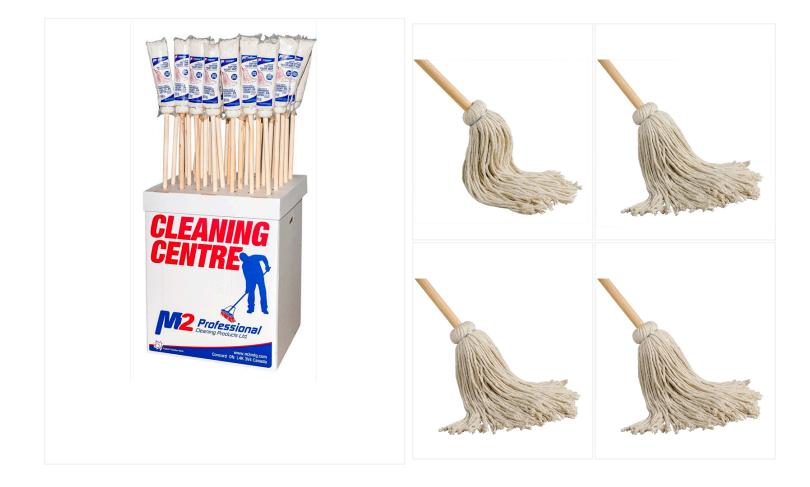

# Strong durable yacht mop, made with a premium cotton yarn, wire bound to a wooden handle.

Introducing the Cotton Yacht Mop with Wooden Handle, the perfect addition to your cleaning arsenal. Crafted with high-quality cotton, this yacht mop is made to tackle even the toughest cleaning challenges with ease. The absorbent cotton strands are designed to trap dirt and debris. The 48" wooden handle provides a comfortable grip while mopping. Pair this with the <u>32 Qt.</u> <u>Grizzly Down Press Combo or the 26 Qt. Side Press Combo and get ready to complete any mopping job.</u>

#### **Product Features**

- Wire-bound to wood handle
- Presoak 12 hours prior to use
- Style: cut end
- Material : premium cotton yarn
- Handle Length: 48"
- <u>Comes in packs of 12</u>
- <u>All yacht mops are individually bagged</u>
- Available in 8 oz, 10 oz, 12 oz and 16 oz