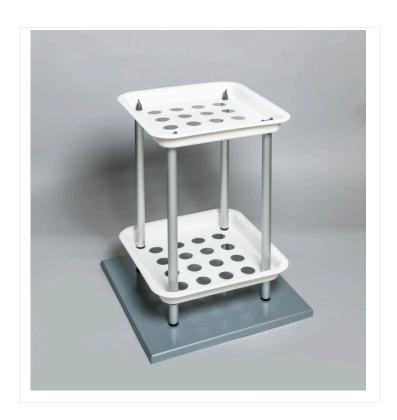

## Telescopic Pole Holder & Base

The telescopic pole holder base accommodates up to 16 poles, allowing for an organized storage area or a great store display.

Designed with convenience and efficiency in mind, this versatile telescopic pole holder base optimizes space utilization, making it a perfect choice for both small storage areas and large workshops alike. It has ample capacity, with the ability to securely hold up to 16 telescopic poles. Our holder base ensures that you have plenty of space to organize and store your poles in one centralized location. No more scattered poles cluttering up your workspace or storage area! Crafted from high-quality materials, this holder base guarantees exceptional durability and longevity. Despite its impressive capacity, the telescopic pole holder base remains lightweight and easily portable.

## **Product Features**

- Holds up to 16 telescopic poles
- Portable and lightweight
- Durable construction
- Space saving solution
- Made from quality materials
- Sturdy and stable base