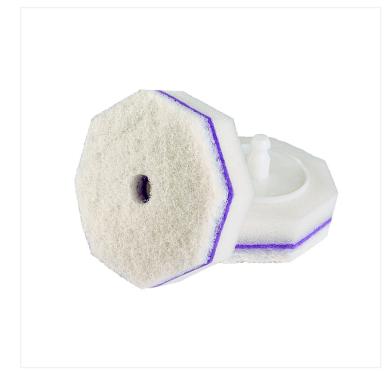

## Disposable Toilet Scrubber Refills Only - 10 Pack

# The ultimate hassle-free solution for a cleaner, fresher toilet—combining innovation and convenience for superior hygiene.

Upgrade your bathroom cleaning routine with the Disposable Toilet Scrubber Starter Kit, designed for maximum convenience and hygiene. This all-in-one kit includes one toilet brush, one holder, and 10 disposable refill pads preloaded with an advanced cleaning solution. With 10 refills equivalent to two full bottles of standard toilet cleaner, this cost-effective option delivers a powerful deep clean while saving you money.

Effortlessly clean every part of your toilet bowl—including the rim, inner and outer edges, and barrel trough—for a stain-free shine. Plus, this versatile scrubber is perfect for cleaning bathtubs, sinks, urinals, floor drains, mop pools, wash basins, and mirrors, making it an essential tool for a spotless home.