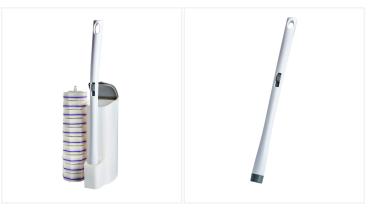

# The ultimate hassle-free solution for a cleaner, fresher toilet—combining innovation and convenience for superior hygiene.

Upgrade your bathroom cleaning routine with the Disposable Toilet Scrubber Starter Kit, designed for maximum convenience and hygiene. This all-in-one kit includes one toilet brush, one holder, and 10 disposable refill pads preloaded with an advanced cleaning solution. With 10 refills equivalent to two full bottles of standard toilet cleaner, this cost-effective option delivers a powerful deep clean while saving you money.

#### **Key Features:**

- 1. Ergonomic Handle Grip Designed for comfort and ease of use
- 2. Easy Slide Button Attach or release refills without touching them
- 3. Eliminates Cross-Contamination Hygienic, disposable cleaning pads
- 4. Convenient Storage Hanging hole for easy organization

## Available options

| WA-DT2310 | Kit - Caddy, Handle & 10 Refills |
|-----------|----------------------------------|
| WA-DT2312 | Handle Only                      |
| WA-DT     | Refills Only                     |