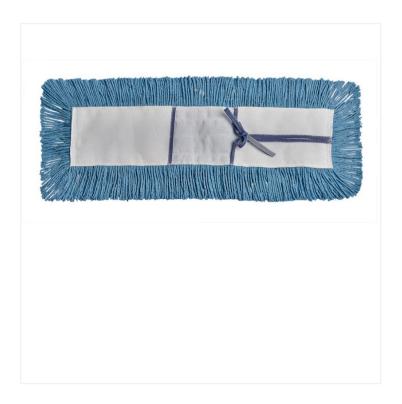

## 72" Blended Dust Mop - Blue

### Hard-wearing blended dust mop for large areas and high-traffic floors.

This durable dust mop is ideal for high-traffic buildings and will help extend the life of your floors by preventing damage from sand, grit, and dirt. Made of long blended yarn, it features a strong polyester backing with reinforced stitching for long lasting and heavy use. A great tool to protect the floor finish and clean large areas quickly and efficiently. Can be installed on all 5" <u>Clipper</u> or <u>Snapper</u> dust mop frames.

#### **Blended Dust Mop - Blue - Product Features**

• Long, hard-wearing blended yarn

- No fraying or tangling
- Strong polyester backing with reinforced stitching
- Helps reduce labour time and costs
- Ideal for large areas and high-traffic floors