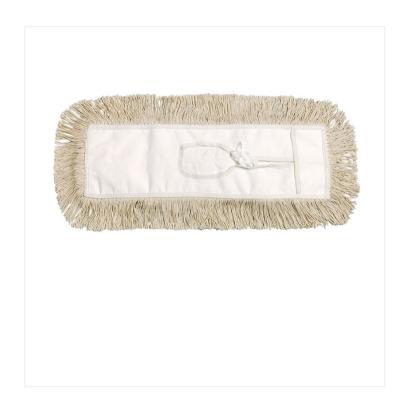

## 18" x 3" Cotton Dust Mop

Heavy-duty 3" cotton dust mop with dense fill and cut ends that can help reduce deterioration of flooring.

Our heavy-duty 3" cotton dust mop is made of one of the highest grades of cotton yarn on the market and is designed to help keep the floors clean in areas where mopping is difficult. This durable tool features a strong polyester backing with reinforced stitching and can be washed if necessary. Opt for this 3" cotton dust mop for a quick and efficient cleaning routine. Can be installed on a <a href="Clipper">Clipper</a> or a <a href="Snapper">Snapper</a> dust mop frame.

## 3" Cotton Dust Mop - Product Features

• Durable, high quality cotton yarn with cut ends

- Dense fill for greater dust retention
- Strong polyester backing with reinforced stitching
- Can be cleaned easily by shaking, brushing or vacuuming
- Ideal for large areas and high-traffic floors
- Can be washed in a mesh bag if necessary