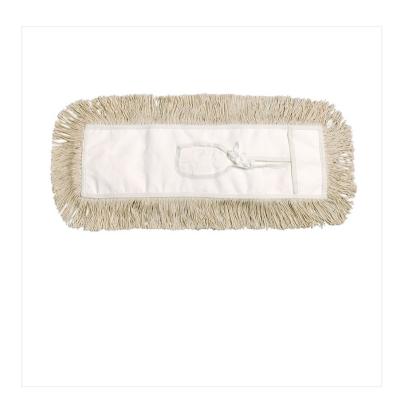

## 30" x 3" Cotton Dust Mop

Heavy-duty 3" cotton dust mop with dense fill and cut ends that can help reduce deterioration of flooring.

Our heavy-duty 3" cotton dust mop is made of one of the highest grades of cotton yarn on the market and is designed to help keep the floors clean in areas where mopping is difficult. This durable tool features a strong polyester backing with reinforced stitching and can be washed if necessary. Opt for this 3" cotton dust mop for a quick and efficient cleaning routine. Can be installed on a <a href="Clipper">Clipper</a> or a <a href="Snapper">Snapper</a> dust mop frame.

## 3" Cotton Dust Mop - Product Features

• Durable, high quality cotton yarn with cut ends

- Dense fill for greater dust retention
- Strong polyester backing with reinforced stitching
- Can be cleaned easily by shaking, brushing or vacuuming
- Ideal for large areas and high-traffic floors
- Can be washed in a mesh bag if necessary